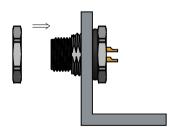

Step 1.

Step 2. Panel should follow recommended panel cut-out Install Shell & Panel O-Ring on panel.

Step 3. Tighten Panel Nut . Recommended Tightening torque : 10-15 kgf-cm

Step 4.

Würth Elektronik eiSos GmbH & Co. KG EMC & Inductive Solutions Max-Eyth-Str. 1 74638 Waldenburg Germany Tel. +49 (0) 79 42 945 - 0