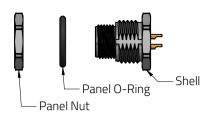

Step 1.

Step 2. Panel should follow recommended panel cut-out Install Shell & Panel O-Ring on panel.

Step 3. Tighten Panel Nut . Recommended Tightening torque : 10-15 kgf-cm

Step 4.

Würth Elektronik eiSos GmbH & Co. KG EMC & Inductive Solutions Max-Eyth-Str. 1 74638 Waldenburg Germany Tel. +49 (0) 79 42 945 - 0