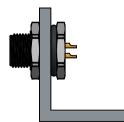

## Manual soldering :

Recommended Soldering Temperature : 350 °c

Recommended Soldering Time : 3 sec

Maximum recommended panel thicknes = 4.5 mm

Panel Cut Out

CREATED CHECKED
MDa CPo

DESCRIPTION