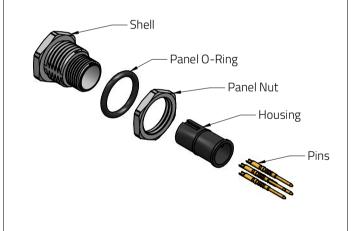

Step 1.

Step 2. Panel should follow recommended panel cut-out Install Shell & Panel O-Ring on panel.

Step 3. Tighten Panel Nut . Recommended Tightening torque : 10-15 kgf-cm

Step 4.

Würth Elektronik eiSos GmbH & Co. KG EMC & Inductive Solutions Max-Eyth-Str. 1 74638 Waldenburg Germany Tel. +49 (0) 79 42 945 - 0