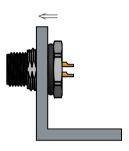

Step 1.

Step 2. Panel should follow recommended panel cut-out Install Shell & Panel O-Ring on panel.

Step 3. Tighten Panel Nut . Recommended Tightening torque : 10-15 kgf-cm

Step 4.

Würth Elektronik eiSos GmbH & Co. KG EMC & Inductive Solutions Max-Eyth-Str. 1 74638 Waldenburg Germany Tel. +49 (0) 79 42 945 - 0