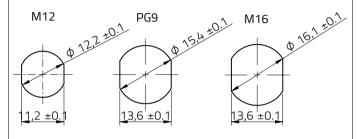

## Manual soldering :

Recommended Soldering Temperature : 350 °c

Recommended Soldering Time : 3 sec

Maximum recommended panel thicknes = 4.5 mm

Panel Cut Out

CREATED CHECKED
MDa CPo

DESCRIPTION